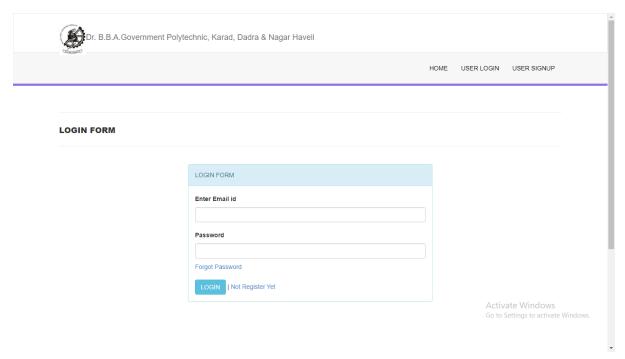

# ADMINISTRATION OF DADRA AND NAGAR HAVELI & DAMAN AND DIU DR. B.B.A. GOVT. POLYTECHNIC, KARAD



## Instructions to Apply for Online Diploma Admission 2022-23 https://drbbagpks.org/admission/

1) Sign Up Form
User needs to Register to Apply for Diploma Admission. Click on USER SIGNUP to Register.



#### 2) Login Form

Click on USER LOGIN to Apply for Diploma Admission.



#### 3) Dashboard



### 4) Application Form 2022-23

Click on APPLICATION FORM to Apply for Diploma Admission. Fill the form and click Submit.

| Dr. B.B.A.Government P              | olytechnic, Karad, D      | adra & Nagar Ha | veli                         |                     | L                | OGOUT   |
|-------------------------------------|---------------------------|-----------------|------------------------------|---------------------|------------------|---------|
|                                     |                           |                 |                              | DASHBOARD           | APPLICATION FORM | PRINT ~ |
| PDATE APP FORM                      |                           |                 |                              |                     |