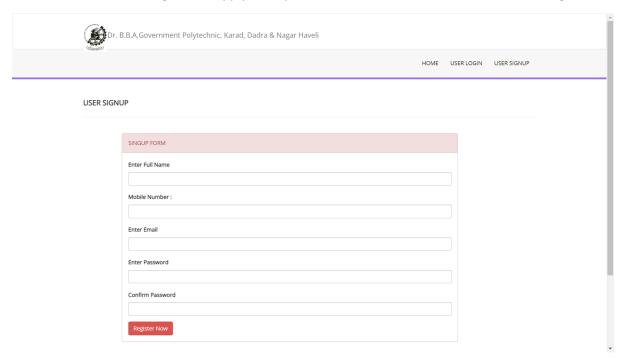

# ADMINISTRATION OF DADRA AND NAGAR HAVELI & DAMAN AND DIU DR. B.B.A. GOVT. POLYTECHNIC, KARAD



## Instructions to Apply for Online Diploma Admission 2022-23 https://drbbagpks.org/admission/

1) Sign Up Form
User needs to Register to Apply for Diploma Admission. Click on USER SIGNUP to Register.



#### 2) Login Form

Click on USER LOGIN to Apply for Diploma Admission.



#### 3) Dashboard



### 4) Application Form 2022-23

Click on APPLICATION FORM to Apply for Diploma Admission. Fill the form and click Submit.

| Dr. B.B.A.Government P              | olytechnic, Karad, D      | adra & Nagar Ha | veli                         |                     | L                | OGOUT   |
|-------------------------------------|---------------------------|-----------------|------------------------------|---------------------|------------------|---------|
|                                     |                           |                 |                              | DASHBOARD           | APPLICATION FORM | PRINT ~ |
| PDATE APP FORM                      |                           |