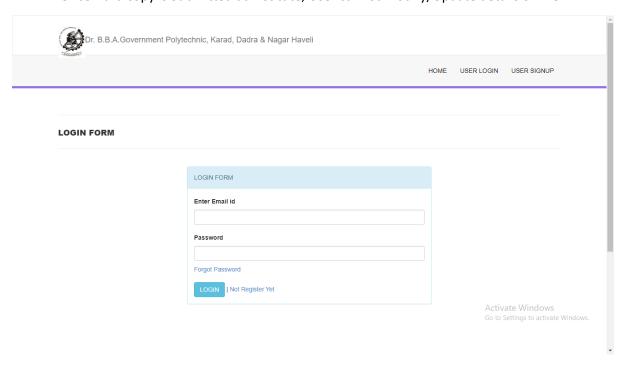

|                 |                              |                     |                  |         |
| Did you Represented as Sports pers  | on at UT/State/National L | _               | Have you passed Technical Su | bjects ( ED / WST ) |                  |         |
|                                     |                           |                 |                              |                     | Activate V       | lindows |

5) Print Application Form 2022-23

Click on Print to Print Submitted form.



6) User can Apply/Update/Print Submitted Application form by Logging into the System. Hard copy of Submitted Application form with necessary Attested documents is to be submitted at the Institute.

Once Hard copy is Submitted at Institute, User cannot Modify/Update details online.



#### **INSTRUCTIONS**

1) The online application form (hard copy), fee of Rs.100/- and enclosed documents will be received between from 21/07/2022 to 20/08/2022 from 10:00 AM to 4:00 PM at the College Counter (Medical Room).

#### 2) Attested photo copies of following documents required with application:-

- (i) Leaving Certificate
- (ii) S.S.C. Marks Sheet
- (iii) Attempt Certificate
- (iv) Domicile Certificate for DNH & DD candidates only.
- (v) Government Employees Service Certificate of Parents (Only for DNH & DD candidates)
- (vi) Caste Certificate (SC/ST/OBC): (Only for DNH & DD candidates)
- (vii) Bank Pass Book in students name
- (viii) Aadhar card
- (ix) Schooling Certificate from 6<sup>th</sup> to 10<sup>th</sup> STD of D&NH, DD.
- (x) Any other relevant documents mentioned in