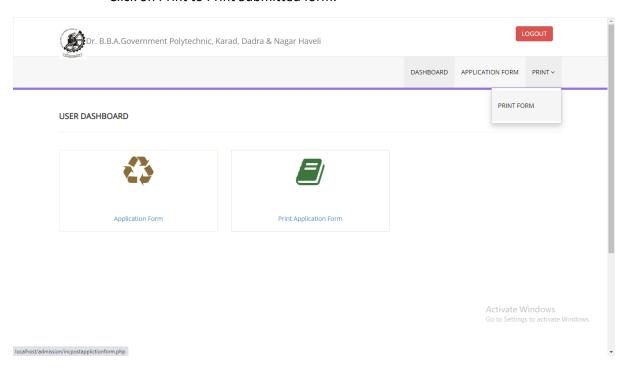

5) Print Application Form 2022-23

Click on Print to Print Submitted form.

6) User can Apply/Update/Print Submitted Application form by Logging into the System. Hard copy of Submitted Application form with necessary Attested documents is to be submitted at the Institute.